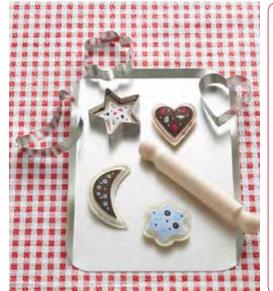

#### SOFT FOOD AND ACCESSORIES SETS

Peppermint Bark Set \$16 Pasta Set \$29 Hot Chocolate & Marshmallows Set \$24 Cookie & Cookie Cutter Set \$29 Cake \$34

Cupcakes. Set of 4 \$24

MEASURING CUP AND SPOONS