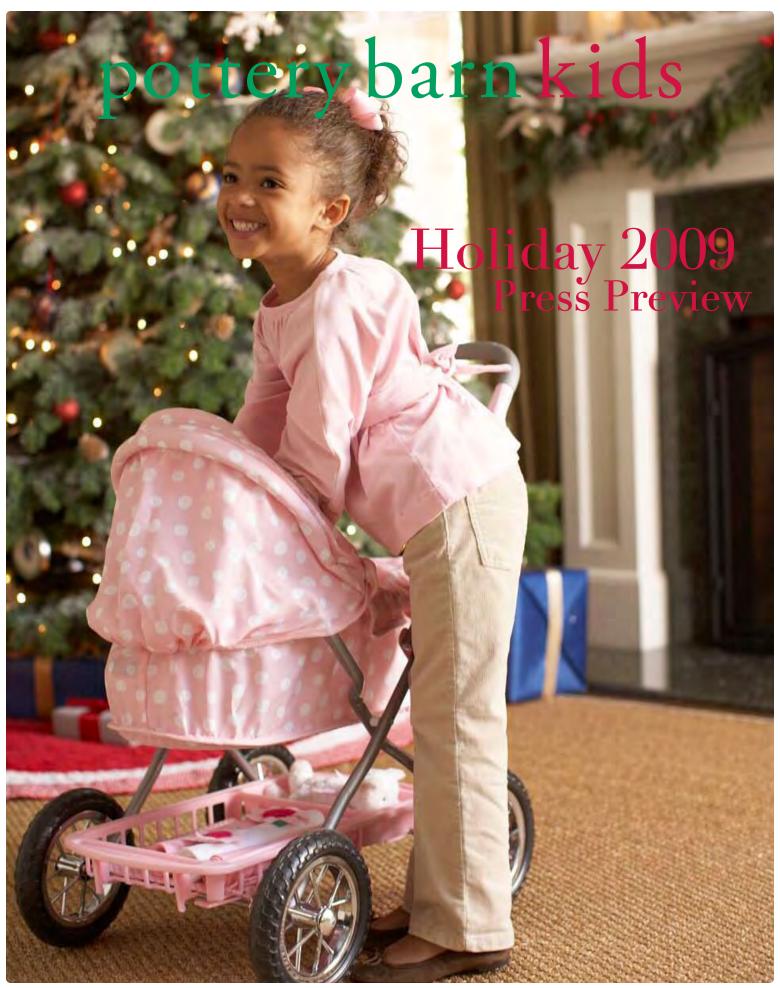

#### BABY DOLLS & ACCESSORIES

Baby Doll, 15" h. Lucy or Abby. \$39
Doll Cradle, 19 x 10.5 x 14" h. \$59
Puffy Diaper Bag Set \$39
Dot Pram Stroller, 26.5 x 16 x 30" h. \$79
Twins Max and Meredith. \$69