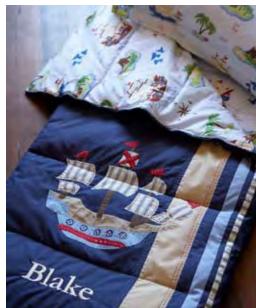

#### RUGBY STRIPE RUG

Navy/Khaki, Light Blue/Navy, Red/Navy or Green/Navy. **\$129**–**\$599** 

PIRATE BEDDING COLLECTION \$14-\$179

PIRATE SLEEPING BAG