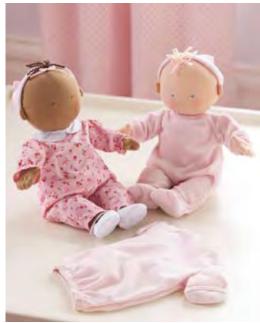

#### BABY DOLLS & ACCESSORIES

Baby Doll, 15" h. Lucy or Abby. \$39
Doll Cradle, 19 x 10.5 x 14" h. \$59
Puffy Diaper Bag Set \$39
Dot Pram Stroller, 26.5 x 16 x 30" h. \$79
Twins Max and Meredith. \$69