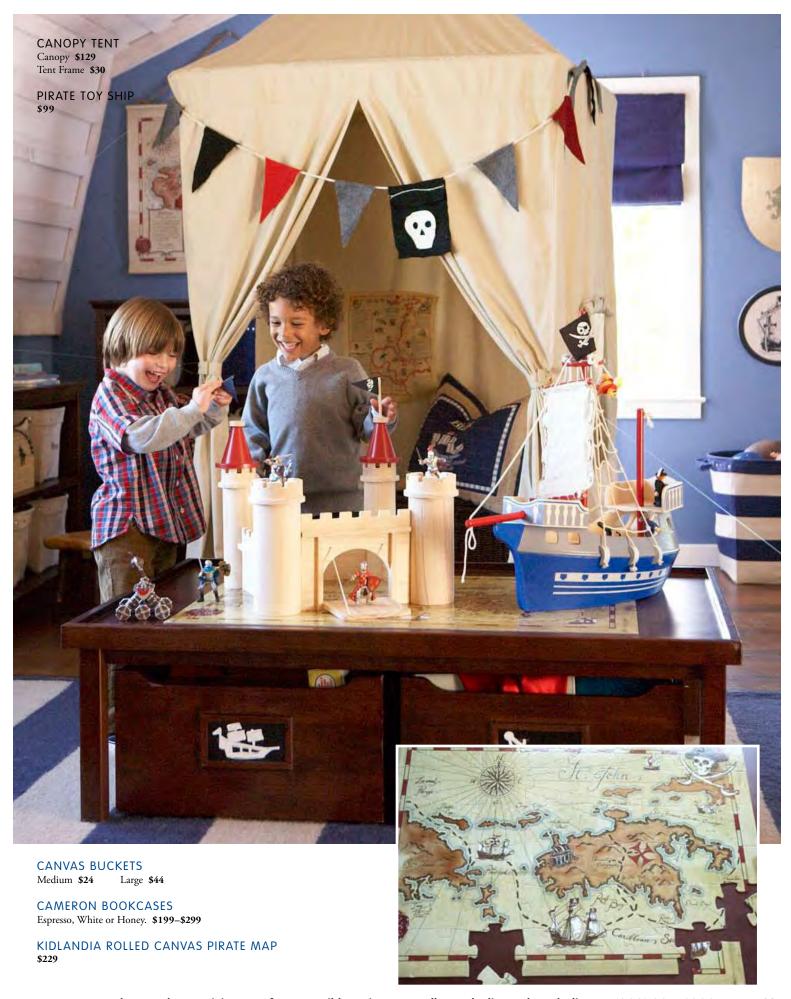

t (888) 837-4888.





JUMBO *STAR WARS™* DARTH VADER™ LIGHTSABER \$79

STAR WARS™ PJS \$39.50

#### $STAR\ WARS^{\text{TM}}\ HYBRID\ ANYWHERE\ CHAIR$

Anywhere Chair Insert, 28 x 22 x 22"h. **\$80** Anywhere Chair Slipcover only. **\$49** 



STAR WARS™ SLEEPING BAG···:



Backpack. \$39 Lunch Bag. \$22



To purchase, please visit one of our retail locations or call our dedicated trade line at (888) 837-4888.



#### PIRATE BED

Sun Valley Espresso finish. \$1,599

## THOMAS NIGHTSTAND AND DRAWER CHEST

Rustic Sun Valley finish in Espresso, White or Honey.  $\,$ 

Drawer Chest \$899 Nightstand \$349

### PIRATE MAST & SAIL \$99

#### RUGBY STRIPE RUG

Navy/Khaki, Light Blue/Navy, Red/Navy or Green/Navy. **\$129**–**\$599** 

PIRATE BEDDING COLLECTION \$14-\$179

PIRATE SLEEPING BAG