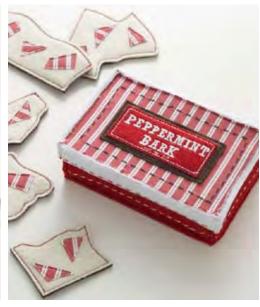

#### SOFT FOOD AND ACCESSORIES SETS

Peppermint Bark Set \$16 Pasta Set \$29 Hot Chocolate & Marshmallows Set \$24 Cookie & Cookie Cutter Set \$29 Cake \$34

Cupcakes. Set of 4 \$24

MEASURING CUP AND SPOONS