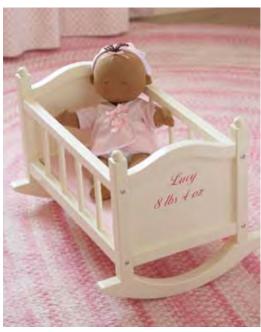

#### BABY DOLLS & ACCESSORIES

Baby Doll, 15" h. Lucy or Abby. \$39
Doll Cradle, 19 x 10.5 x 14" h. \$59
Puffy Diaper Bag Set \$39
Dot Pram Stroller, 26.5 x 16 x 30" h. \$79
Twins Max and Meredith. \$69