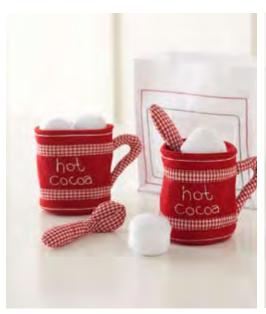

#### SOFT FOOD AND ACCESSORIES SETS

Peppermint Bark Set \$16 Pasta Set \$29 Hot Chocolate & Marshmallows Set \$24 Cookie & Cookie Cutter Set \$29 Cake \$34

Cupcakes. Set of 4 \$24

MEASURING CUP AND SPOONS