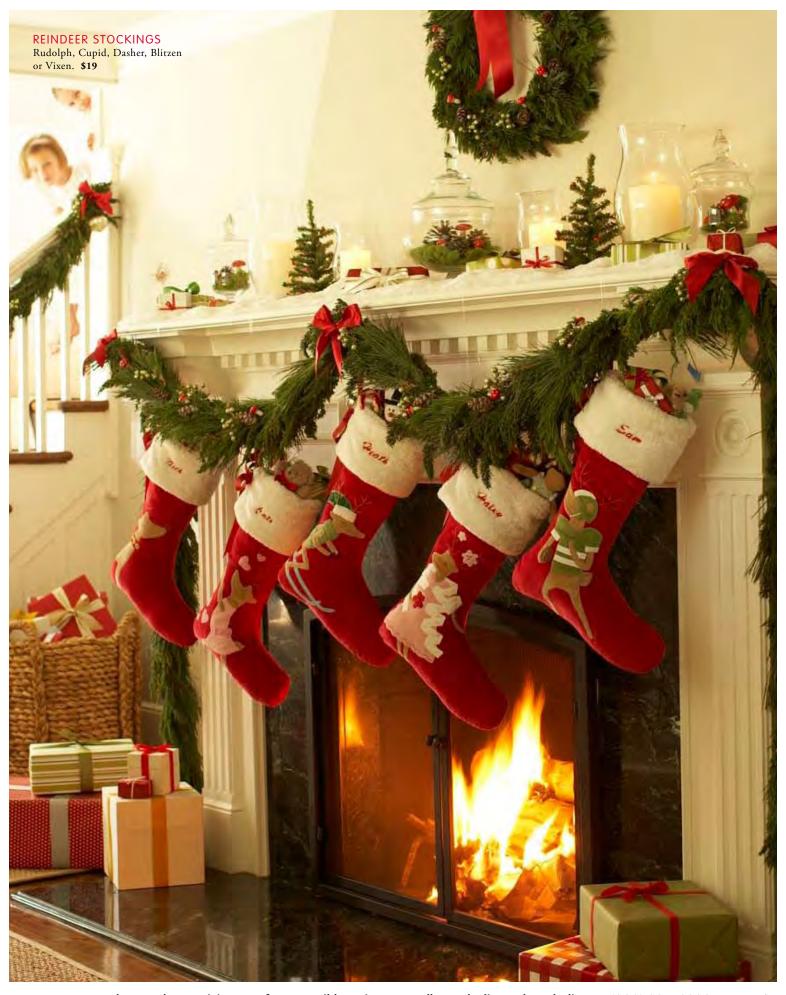

#### **VELVET & QUILTED STOCKINGS**

Velvet Stocking, 9 x 20"h. Ribbon **\$19** Solid Red **\$19** 

Quilted Stocking: Train, Snowman, Santa, Pink Dancer or Ice Skater. 9 x 20"h. **\$19** 1st Christmas Reindeer Stocking, 9 x 16.5"h. **\$15** Jumbo Snowman Stocking, 17.5 x 31.5"h. **\$39** 