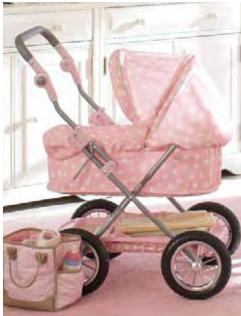

#### BABY DOLLS & ACCESSORIES

Baby Doll, 15" h. Lucy or Abby. \$39
Doll Cradle, 19 x 10.5 x 14" h. \$59
Puffy Diaper Bag Set \$39
Dot Pram Stroller, 26.5 x 16 x 30" h. \$79
Twins Max and Meredith. \$69