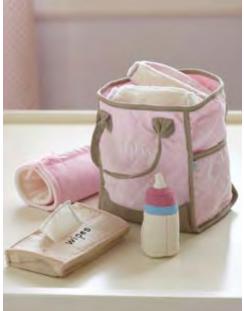

#### BABY DOLLS & ACCESSORIES

Baby Doll, 15" h. Lucy or Abby. \$39
Doll Cradle, 19 x 10.5 x 14" h. \$59
Puffy Diaper Bag Set \$39
Dot Pram Stroller, 26.5 x 16 x 30" h. \$79
Twins Max and Meredith. \$69