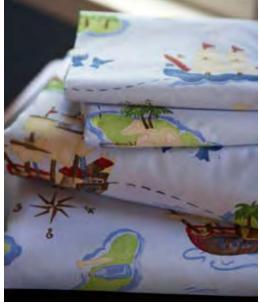

#### RUGBY STRIPE RUG

Navy/Khaki, Light Blue/Navy, Red/Navy or Green/Navy. **\$129**–**\$599** 

PIRATE BEDDING COLLECTION \$14-\$179

PIRATE SLEEPING BAG