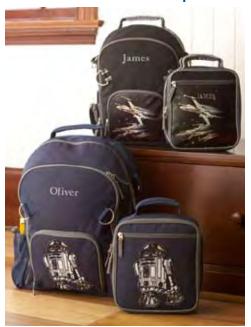

#### $STAR\ WARS^{\text{TM}}\ HYBRID\ ANYWHERE\ CHAIR$

Anywhere Chair Insert, 28 x 22 x 22"h. **\$80** Anywhere Chair Slipcover only. **\$49** 

STAR WARS™ SLEEPING BAG···:

Backpack. \$39 Lunch Bag. \$22

To purchase, please visit one of our retail locations or call our dedicated trade line at (888) 837-4888.