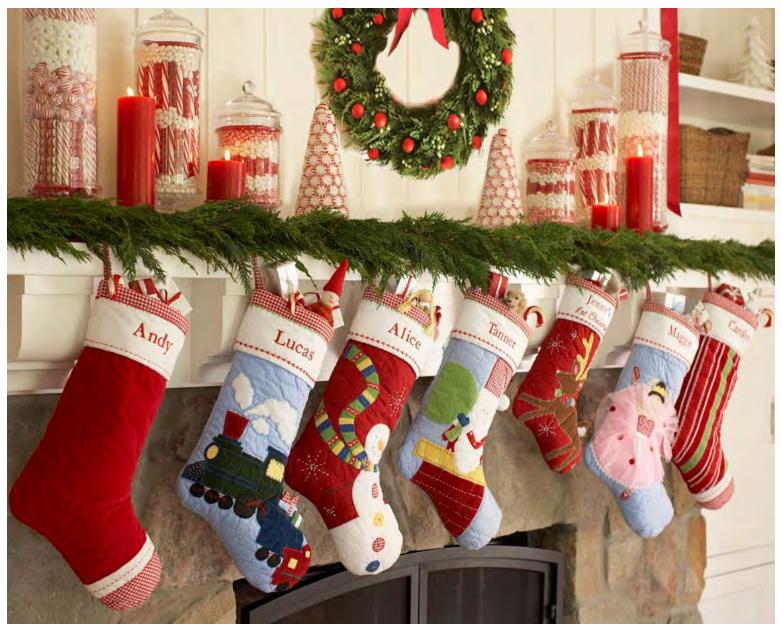

#### **VELVET & QUILTED STOCKINGS**

Velvet Stocking, 9 x 20"h. Ribbon **\$19** Solid Red **\$19** 

Quilted Stocking: Train, Snowman, Santa, Pink Dancer or Ice Skater. 9 x 20"h. **\$19** 1st Christmas Reindeer Stocking, 9 x 16.5"h. **\$15** Jumbo Snowman Stocking, 17.5 x 31.5"h. **\$39** 