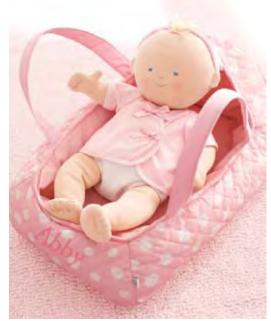

#### BABY DOLLS & ACCESSORIES

Baby Doll, 15" h. Lucy or Abby. \$39
Doll Cradle, 19 x 10.5 x 14" h. \$59
Puffy Diaper Bag Set \$39
Dot Pram Stroller, 26.5 x 16 x 30" h. \$79
Twins Max and Meredith. \$69