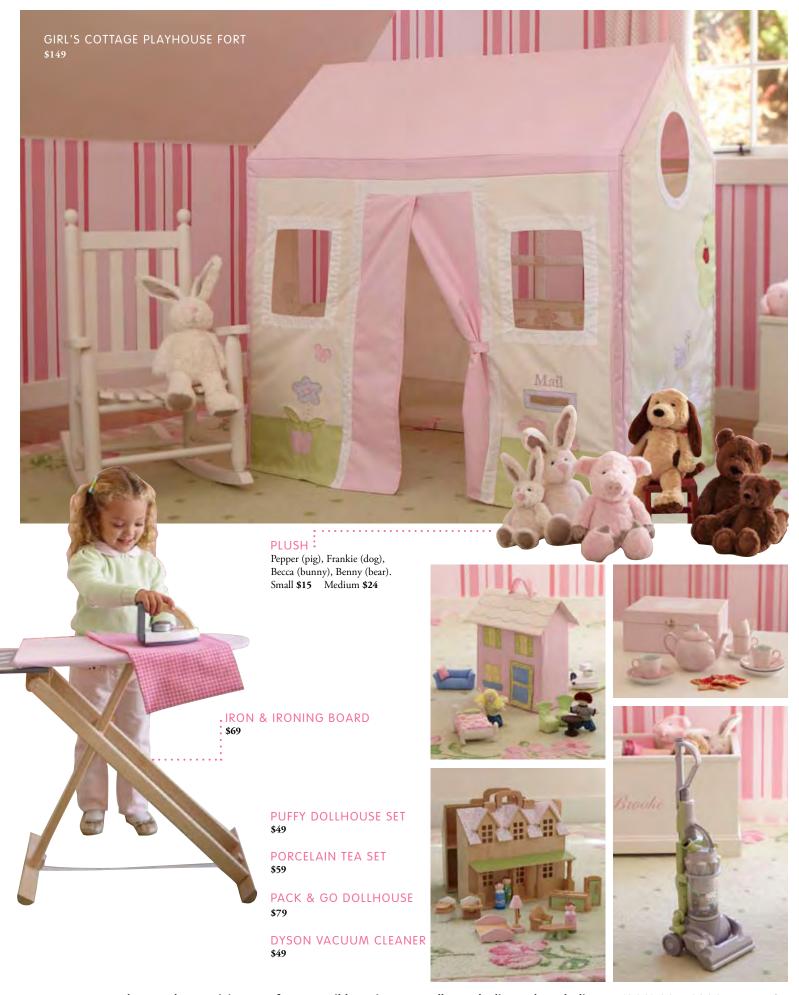

## The Gift of the *Holidays*

The holidays are coming and now more than ever, we find ourselves thinking about the ones we love. Whether it's a niece and nephew, a grandchild or our own kids, finding a present they'll cherish is at the heart of holiday gift giving. View our newest collection to find something that captures their spirit and imagination, from sweet baby dolls and tea sets to eco-friendly wooden toys and indoor sports games.

## A Friend for Every Occasion

#### DOLL COLLECTION

Choose Anna, Chloe, Sophie or limited edition Joy doll. Anna, Chloe or Sophie. \$39 Limited Edition Joy \$49

#### **DOLL WARDROBE & OUTFITS**

Snowtime Outfit \$29 Partytime Outfit \$29 Showtime Outfit \$29 Ballerina Outfit \$24 Dressy or Casual Wardrobe. Set includes PJ Outfit \$49

#### ANIMAL SLEEPING BAG

\$29

#### SLEIGH DOLL BED

Sleigh Doll Bed \$59