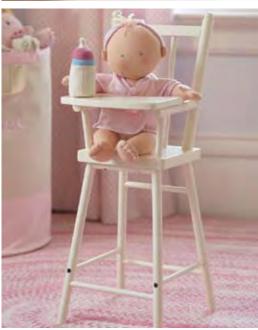

#### BABY DOLLS & ACCESSORIES

Baby Doll, 15" h. Lucy or Abby. \$39
Doll Cradle, 19 x 10.5 x 14" h. \$59
Puffy Diaper Bag Set \$39
Dot Pram Stroller, 26.5 x 16 x 30" h. \$79
Twins Max and Meredith. \$69