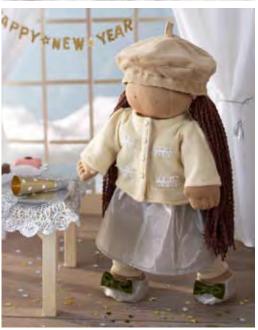

#### **DOLL WARDROBE & OUTFITS**

Snowtime Outfit \$29 Partytime Outfit \$29 Showtime Outfit \$29 Ballerina Outfit \$24 Dressy or Casual Wardrobe. Set includes PJ Outfit \$49