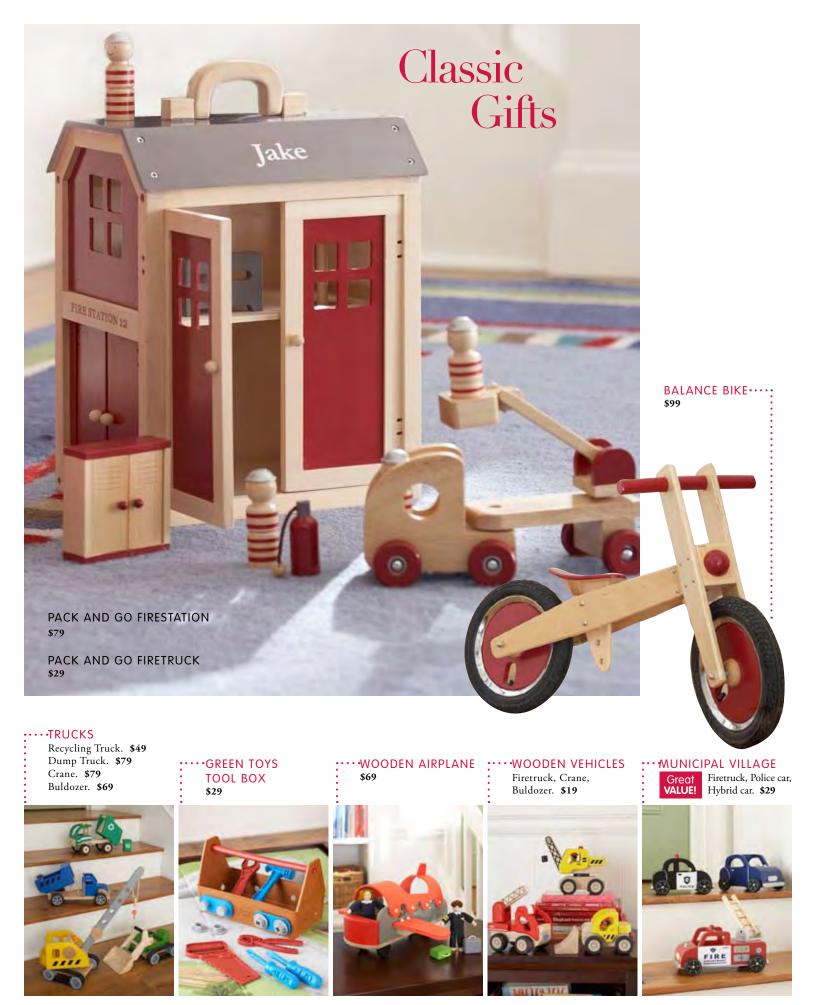

## The Gift of the *Holidays*

The holidays are coming and now more than ever, we find ourselves thinking about the ones we love. Whether it's a niece and nephew, a grandchild or our own kids, finding a present they'll cherish is at the heart of holiday gift giving. View our newest collection to find something that captures their spirit and imagination, from sweet baby dolls and tea sets to eco-friendly wooden toys and indoor sports games.