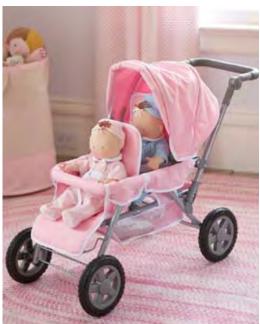

#### BABY DOLLS & ACCESSORIES

Baby Doll, 15" h. Lucy or Abby. \$39
Doll Cradle, 19 x 10.5 x 14" h. \$59
Puffy Diaper Bag Set \$39
Dot Pram Stroller, 26.5 x 16 x 30" h. \$79
Twins Max and Meredith. \$69