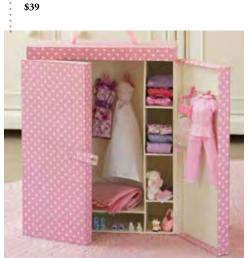

#### **DOLL WARDROBE & OUTFITS**

Snowtime Outfit \$29 Partytime Outfit \$29 Showtime Outfit \$29 Ballerina Outfit \$24 Dressy or Casual Wardrobe. Set includes PJ Outfit \$49