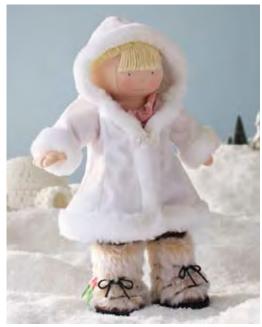

#### **DOLL WARDROBE & OUTFITS**

Snowtime Outfit \$29 Partytime Outfit \$29 Showtime Outfit \$29 Ballerina Outfit \$24 Dressy or Casual Wardrobe. Set includes PJ Outfit \$49