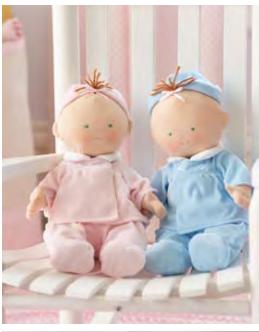

#### BABY DOLLS & ACCESSORIES

Baby Doll, 15" h. Lucy or Abby. \$39
Doll Cradle, 19 x 10.5 x 14" h. \$59
Puffy Diaper Bag Set \$39
Dot Pram Stroller, 26.5 x 16 x 30" h. \$79
Twins Max and Meredith. \$69