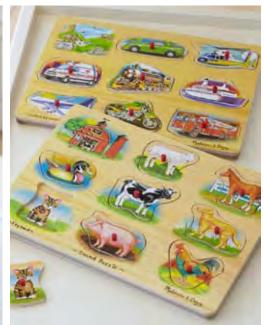

## Great Gifts for Babies

FUN ON THE FARM \$49

JUMBO FUN ON THE FARM STACKER \$99

FARM SOUNDS PUZZLE \$15

OATMEALTM THE BEAR \$20

FROG & HIPPO PULL TOYS
Frog \$24 Hippo \$24

HOME TWEET HOME BIRDHOUSE PLAYSET \$49