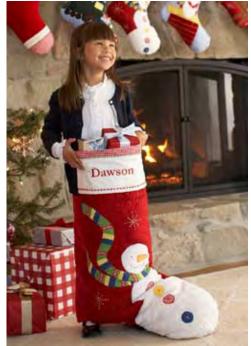

#### **VELVET & QUILTED STOCKINGS**

Velvet Stocking, 9 x 20"h. Ribbon **\$19** Solid Red **\$19** 

Quilted Stocking: Train, Snowman, Santa, Pink Dancer or Ice Skater. 9 x 20"h. **\$19** 1st Christmas Reindeer Stocking, 9 x 16.5"h. **\$15** Jumbo Snowman Stocking, 17.5 x 31.5"h. **\$39** 