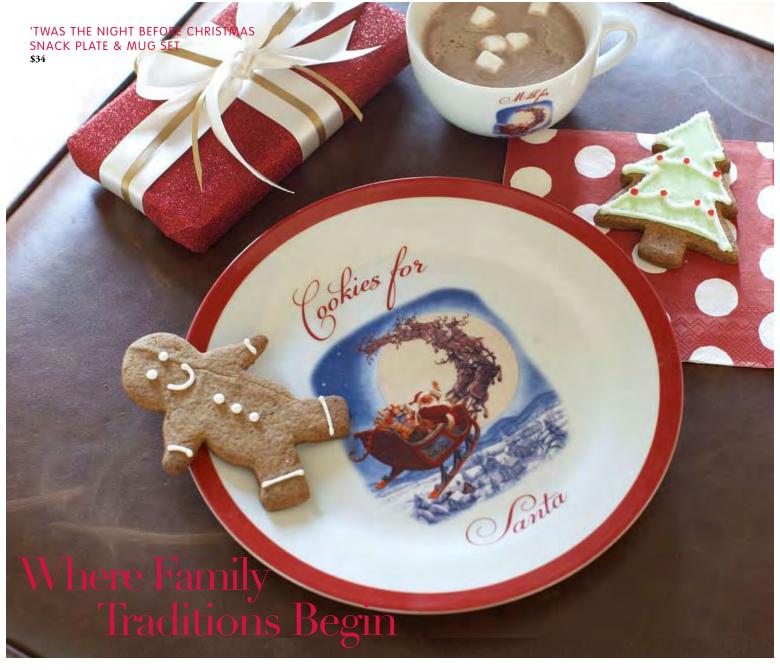

#### · 'TWAS THE NIGHT BEFORE CHRISTMAS COLLECTION

Plates. Bamboo/Melamine. Set of 4. \$26

Ceramic. \$49

Cork Placemats. \$36

Tumbler. Set of 4. \$14

To purchase, please visit one of our retail locations or call our dedicated trade line at (888) 837-4888.